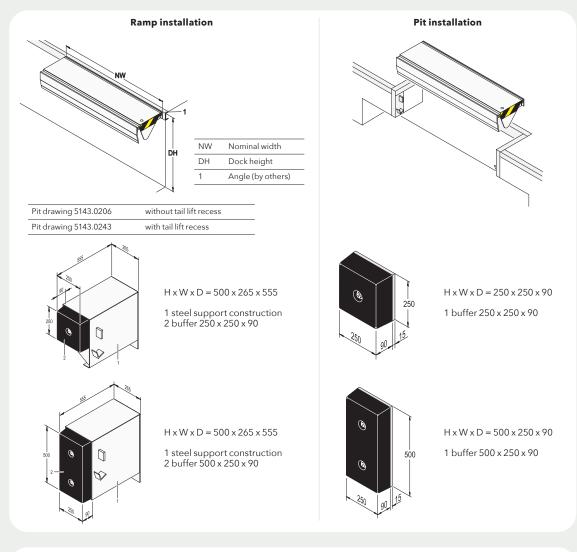

| 40 kN (4 tonnes)<br>60 kN (6 tonnes) |
| Vertical working range<br>Rise above dock<br>Fall below dock       | up to 100 mm<br>down to 100 mm       |
| Platform tear-plate thickness                                      | 4/6 mm                               |
| Lip material                                                       | steel                                |
| Installation model                                                 | ramp, pit                            |
| Rubber buffers                                                     | RB 250x250x90<br>RB 500x250x90       |
| European standard                                                  | EN 1398 Dock levelers                |

## **Dimensions**



Installation modes / buffer options



Surface