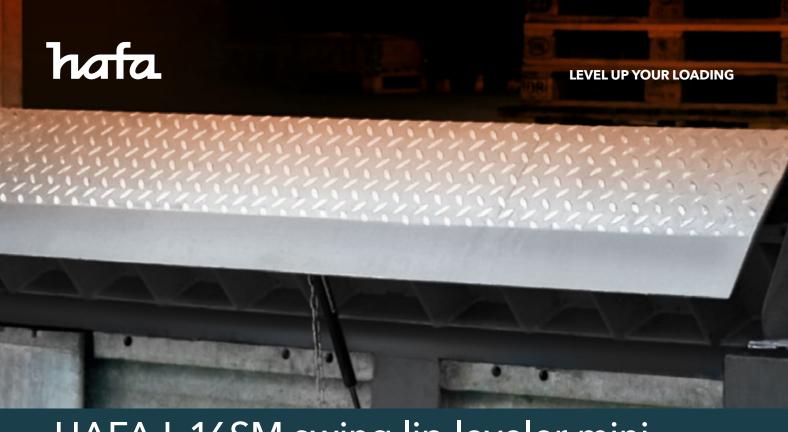

# HAFA L-16SM swing lip leveler mini

Standard aplication swing lip levelers

### **HAFA L-16SM Leveler Mini**

- Equipped with a gas spring for easy single-person operation.
- Features a steel lip with an extremely flat shape, providing a smooth transition between the building and the truck loading floor.
- Integrates buffers attached to the leveler frame, protecting masonry and ensuring optimal loading positions for reversing vehicles.