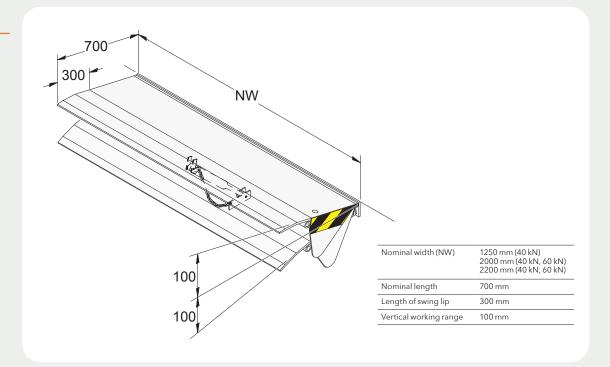

#### Description

| Handling rod for manual operation supported by a gas spring device |                                      |
|--------------------------------------------------------------------|--------------------------------------|
| Nominal length                                                     | 700 mm                               |
| Nominal width                                                      | 1250, 2000, 2200 mm                  |
| Load capacity                                                      | 40 kN (4 tonnes)<br>60 kN (6 tonnes) |
| Vertical working range<br>Rise above dock<br>Fall below dock       | up to 100 mm<br>down to 100 mm       |
| Platform tear-plate thickness                                      | 4/6 mm                               |
| Lip material                                                       | steel                                |
| Installation model                                                 | ramp, pit                            |
| Rubber buffers                                                     | RB 250x250x90<br>RB 500x250x90       |
| European standard                                                  | EN 1398 Dock levelers                |